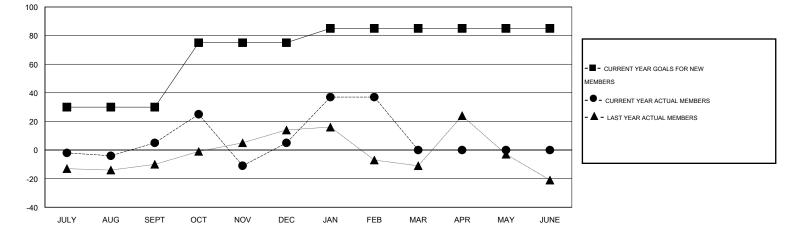

## Judy Hankom GMT

| GMT: Judy Ha          | ankom            |           | LOCATIO          | N WISCONS        | IN                    |                    |                                     |                    | GMT CA 1         |
|-----------------------|------------------|-----------|------------------|------------------|-----------------------|--------------------|-------------------------------------|--------------------|------------------|
| Clubs                 |                  |           |                  |                  | Members               |                    |                                     |                    |                  |
| RESULTS FOR 2015-2016 |                  |           |                  |                  | RESULTS FOR 2015-2016 |                    |                                     |                    |                  |
| QUARTER               | NEW CLUB<br>GOAL | NEW CLUBS | DROPPED<br>CLUBS | NET<br>GAIN/LOSS | QUARTER               | NEW MEMBER<br>GOAL | CHARTER AND<br>NEW MEMBERS<br>ADDED | DROPPED<br>MEMBERS | NET<br>GAIN/LOSS |
| JULY/AUG/SEPT         | 1                | 0         | 0                | 0                | JULY/AUG/SEPT         | 30                 | 44                                  | 39                 | 5                |
| OCT/NOV/DEC           | 1                | 0         | 0                | 0                | OCT/NOV/DEC           | 45                 | 83                                  | 83                 | 0                |
| JAN/FEB/MAR           | 0                | 1         | 0                | 1                | JAN/FEB/MAR           | 10                 | 56                                  | 24                 | 32               |
| APR/MAY/JUNE          | 0                | 0         | 0                | 0                | APR/MAY/JUNE          | 0                  | 0                                   | 0                  | 0                |

GOALS AND ACTUAL MEMBERS CUMULATIVE

| DROPPED CLUBS: 0              | 42 CLUBS OF 59 ADDED 1 OR MORE | GENDER DISTRIBUTION   |                |  |  |
|-------------------------------|--------------------------------|-----------------------|----------------|--|--|
|                               | NEW MEMBERS                    |                       | 1,705 (75.41%) |  |  |
| DROPPED MEMBERS               |                                | FEMALE                | 556 (24.59%)   |  |  |
| DECEASED 12                   | CLICK HERE FOR HEALTH          | FAMILY UNIT MEMBERS   | 454            |  |  |
| CLUB CANCELLED 0<br>OTHER 134 | ASSESSMENT DATA                | HEAD OF HOUSEHOLD     |                |  |  |
| TOTAL 146                     |                                | NON-HEAD OF HOUSEHOLD | 234            |  |  |