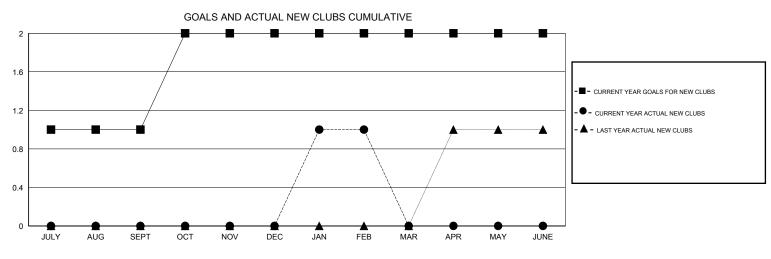

## Judy Hankom GMT

| GMT: Judy Ha          | ankom            |           | LOCATIO          | N WISCONS        | IN                    |                    |                                     |                    | GMT CA 1         |
|-----------------------|------------------|-----------|------------------|------------------|-----------------------|--------------------|-------------------------------------|--------------------|------------------|
| Clubs                 |                  |           |                  |                  | Members               |                    |                                     |                    |                  |
| RESULTS FOR 2015-2016 |                  |           |                  |                  | RESULTS FOR 2015-2016 |                    |                                     |                    |                  |
| QUARTER               | NEW CLUB<br>GOAL | NEW CLUBS | DROPPED<br>CLUBS | NET<br>GAIN/LOSS | QUARTER               | NEW MEMBER<br>GOAL | CHARTER AND<br>NEW MEMBERS<br>ADDED | DROPPED<br>MEMBERS | NET<br>GAIN/LOSS |
| JULY/AUG/SEPT         | 1                | 0         | 0                | 0                | JULY/AUG/SEPT         | 30                 | 44                                  | 39                 | 5                |
| OCT/NOV/DEC           | 1                | 0         | 0                | 0                | OCT/NOV/DEC           | 45                 | 83                                  | 83                 | 0                |
| JAN/FEB/MAR           | 0                | 1         | 0                | 1                | JAN/FEB/MAR           | 10                 | 56                                  | 24                 | 32               |
| APR/MAY/JUNE          | 0                | 0         | 0                | 0                | APR/MAY/JUNE          | 0                  | 0                                   | 0                  | 0                |